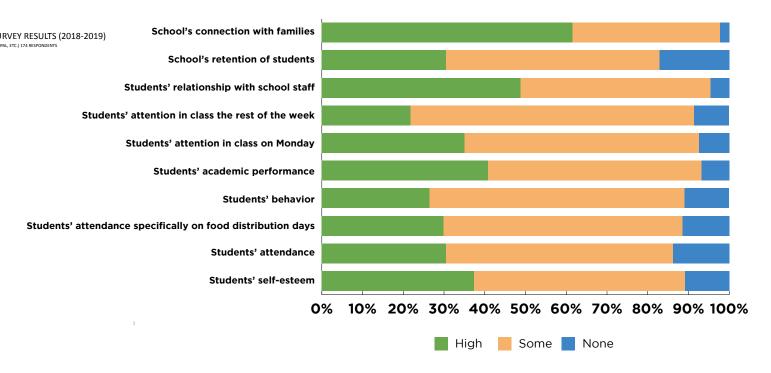

## ANNUAL PARENT/GUARDIAN SURVEY RESULTS

(2018-2019 School year) (SOCIAL WORKER, FAMILY LIAISON, PRINCIPAL, ETC.) 174 RESPONDENTS

## To what level has Every Meal had a positive impact on: