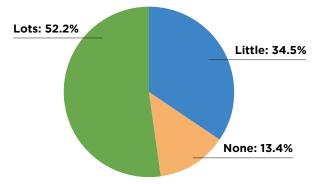

## ANNUAL PARENT/GUARDIAN SURVEY RESULTS

(2018-2019 School year) 343 RESPONDENTS

How helpful is it for your family to receive the bag of food each week?

Does receiving the food help your child be prepared for school?