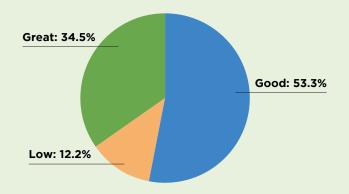

## ANNUAL PARENT/GUARDIAN SURVEY RESULTS

(2018-2019 School year) 343 RESPONDENTS

How helpful is it for your family to receive the bag of food each week?



Does receiving the food help your child be prepared for school?



What is your satisfaction with the quality of food?



What do you think about the amount of food sent home in your child's backpack?





## ANNUAL PARENT/GUARDIAN SURVEY RESULTS

(2018-2019 School year) (SOCIAL WORKER, FAMILY LIAISON, PRINCIPAL, ETC.) 174 RESPONDENTS

## To what level has Every Meal had a positive impact on:



## To what level has Every Meal provided support to your school on: