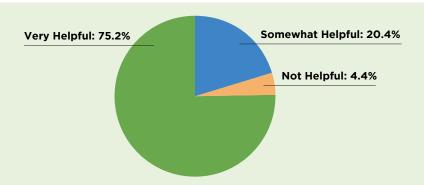

## ANNUAL PARENT/GUARDIAN SURVEY RESULTS

(2018-2019 School year) 343 RESPONDENTS

How helpful is it for your family to receive the bag of food each week?

Does receiving the food help your child be prepared for school?