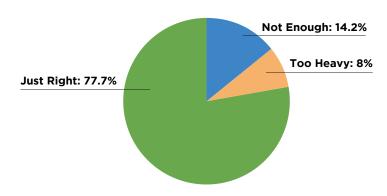

What is your satisfaction with the quality of food?

What do you think about the amount of food sent home in your child's backpack?