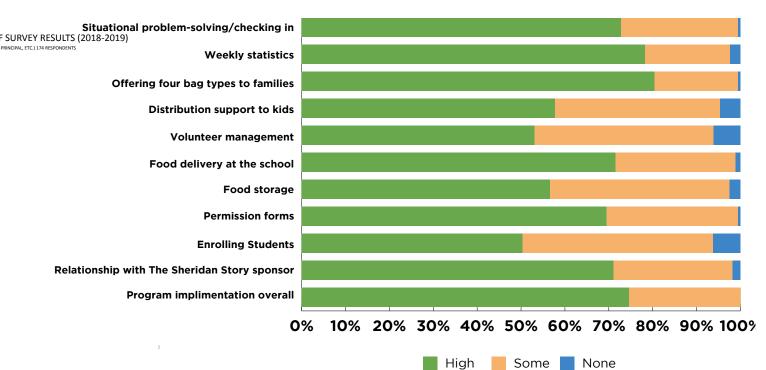

## ANNUAL PARENT/GUARDIAN SURVEY RESULTS

(2018-2019 School year) (SOCIAL WORKER, FAMILY LIAISON, PRINCIPAL, ETC.) 174 RESPONDENTS

## To what level has Every Meal provided support to your school on: